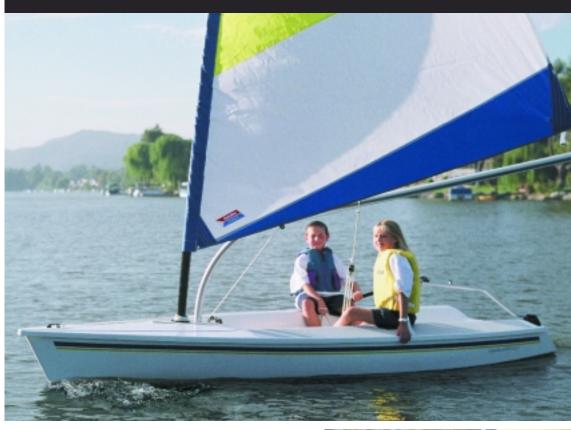

21200 Victory Blvd., Woodland Hills, CA 91367 Phone (818) 884-7700 FAX (818) 884-3810 www.catalinayachts.com The Catalina Expo 12.5 is a fun machine. Thanks to the SmartRig<sup>®</sup> and Hoyt boom, getting underway has never been this quick and easy! There are no stays, no chainplates, and no halyards. Putting the boat away is also a snap, as both mast and boom are deck-stepped and removable by hand, without any tools, in minutes. This is one boat every member of the family and friends will want to sail all day long.

The Expo 12.5 has a seat across the cockpit, perfect for a crew member who is just learning to sail, or just wants a comfortable place to enjoy the ride.

Best of all the Expo 12.5 is a Catalina and is built with the same quality materials and attention to detail as every other model we build. Standard items include a one-piece fiberglass deck with molded-in non-skid and hand laid fiberglass hull. Full flotation inside the hull means the 12.5 is virtually unsinkable.

The Expo 12.5 is perfect for the new or experienced sailor who want a great handling sailboat that is non-technical. Simple to rig, exciting to sail, the 12.5 is all about fun on the water.

\*All measurements are approximate and subject to change without notice.