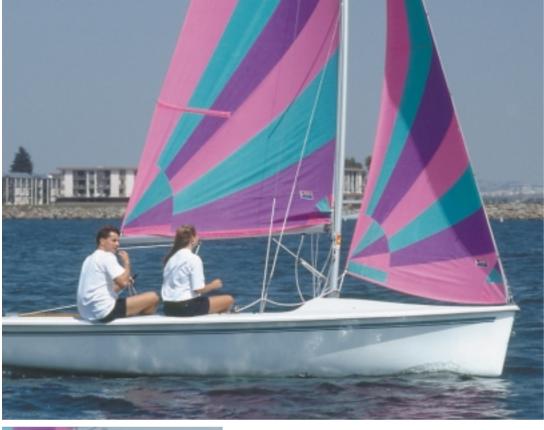

## Catalina 16.5

The big roomy cockpit is ideal for family outings with comfortable seats inboard and wide coamings outboard to suit your individual sailing style.

The Centerboard model features a powerful sailplan, balanced by the stable hull form and fiberglass centerboard and rudder. This provides excellent performance and sure, predictable handling in a broad range of conditions. Adjustable hiking straps, tiller extension, adjustable outhaul, and sheet bag are all standard equipment.