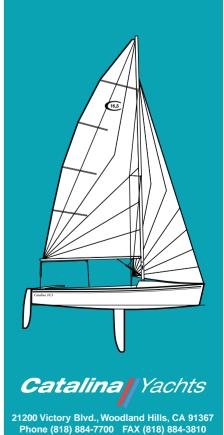

## Catalina 16.5

The big roomy cockpit is ideal for family outings with comfortable seats inboard and wide coamings outboard to suit your individual sailing style.

The Centerboard model features a powerful sailplan, balanced by the stable hull form and fiberglass centerboard and rudder. This provides excellent performance and sure, predictable handling in a broad range of conditions. Adjustable hiking straps, tiller extension, adjustable outhaul, and sheet bag are all standard equipment.

Like every Catalina, the Catalina 16.5 is built with a one piece hand laminated deck. The hull is also hand laid for strength and light weight. Both models come with self-bailing cockpits, a large forepeak storage compartment with a watertight hatch. Also included is anodized mast and boom with adjustable outhaul, stainless steel standing rigging, complete Dacron sails and running rigging.