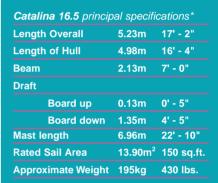

## Catalina 16.5











The big roomy cockpit is ideal for family outings with comfortable seats inboard and wide coamings outboard to suit your individual sailing style.

The Centerboard model features a powerful sailplan, balanced by the stable hull form and fiberglass centerboard and rudder. This provides excellent performance and sure, predictable handling in a broad range of conditions. Adjustable hiking straps, tiller extension, adjustable outhaul, and sheet bag are all standard equipment.

Like every Catalina, the Catalina 16.5 is built with a one piece hand laminated deck. The hull is also hand laid for strength and light weight. Both models come with self-bailing cockpits, a large forepeak storage compartment with a watertight hatch. Also included is anodized mast and boom with adjustable outhaul, st